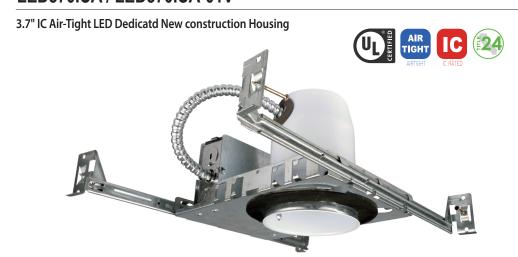

# LED370ICA / LED370ICA-01V

### **Plaster Frame**

 Galvanized steel construction. The housing can be removed from plaster frame to provide access to the junction box

### Junction Box

- Listed for through branch circuit wiring
- Contains seven 7/8" knockouts
- New Cable Trap for easy instalation of Romex Cable (US Patented / China Patented)

## Bar Hanger

- Pre-installed Real nail easily installs in regular lumber, engineered lumber
- Bar Hangers are adjustable from 13-5/8" to 25" and can be repositioned 90 degree on plaster frame

# Listings

- cULus Listed for Damp Location
- cULus Listed for Feed Through
- Certified under ASTM-E283 for Air tight construction